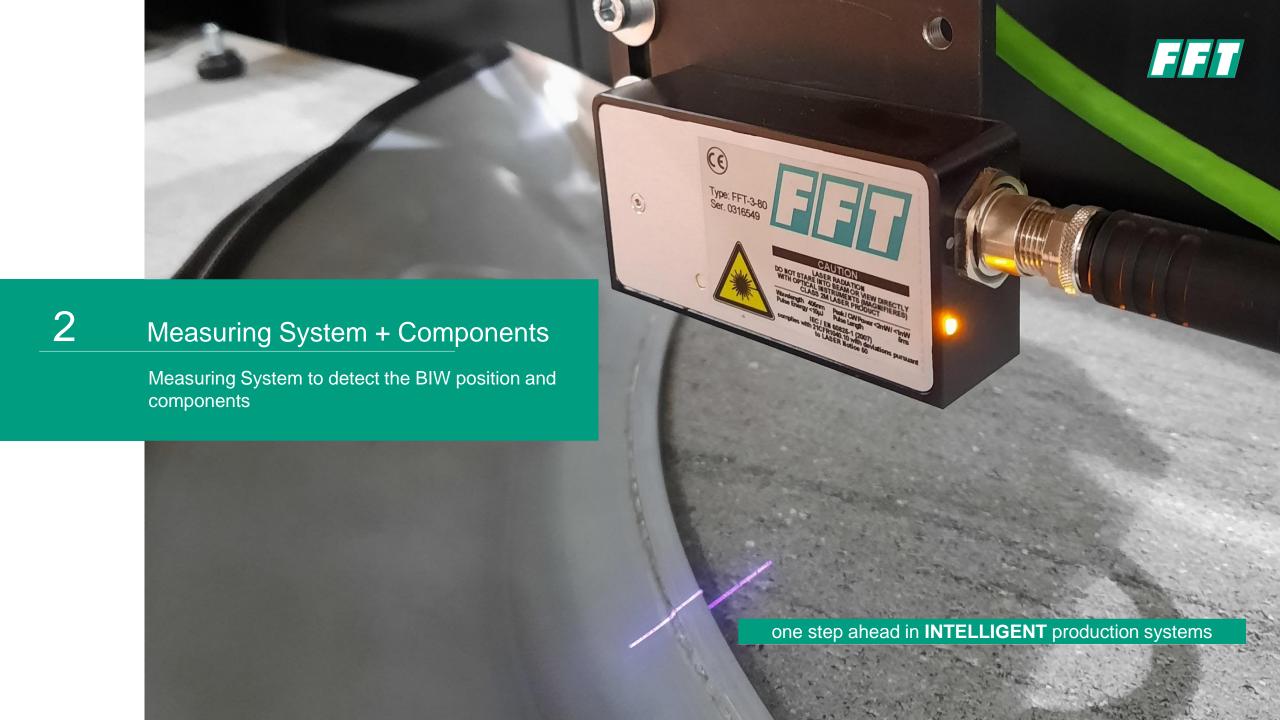

one step ahead in **INTELLIGENT** production systems

FFThemtec Verso

Counter Roller Hemming Head

Measuring System + Components

Measuring System to detect the BIW position and components

Additional Components
System Specific Add Ons

# Measuring System + Components

Components and Cable Overview