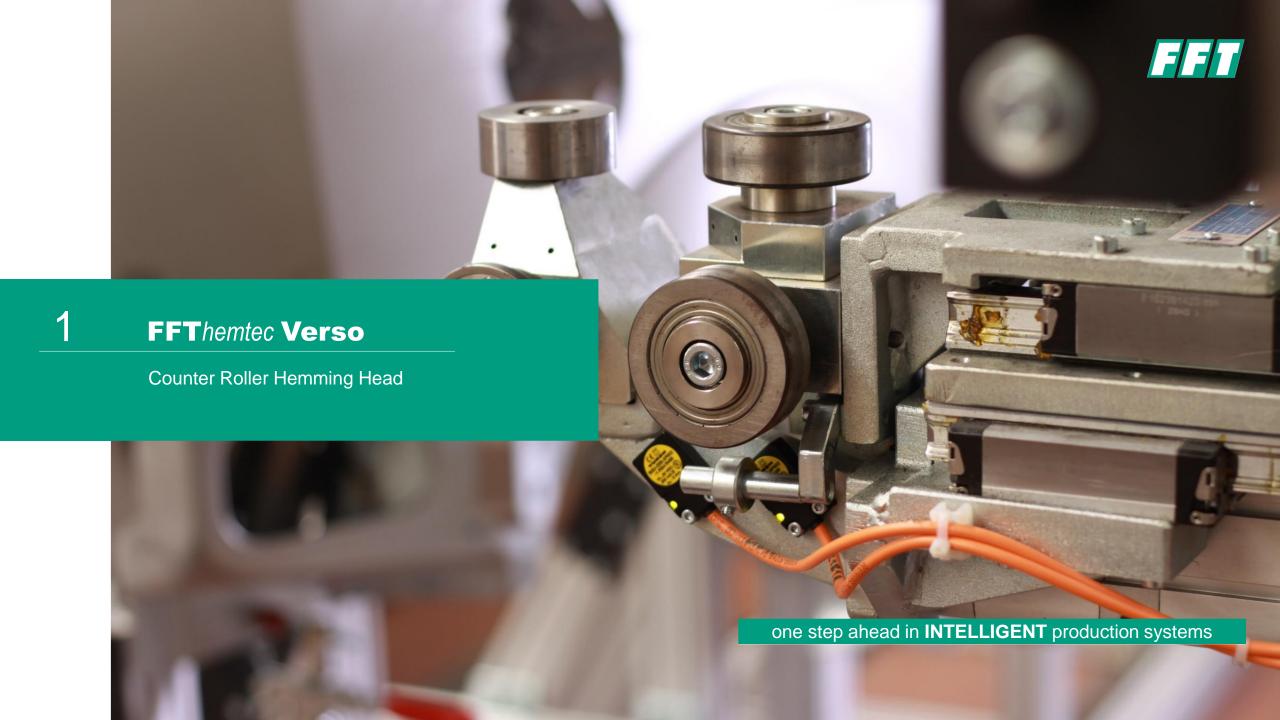

### FFThemtec Verso

#### Counter Roller Hemming Head

#### **Features**

- Counter Roller Hemming System
- for pre- and final hemming
- hemming pressure can be adjusted in the process by a proportional valve
- floating in vehicle Y direction to avoid deformations

### FFThemtec Verso

Hemming in Door Aperture and Sidewall Area

The Counter Roller System of **FFT**hemtec **Verso** enables it to do hemming tasks without a hemming bed.