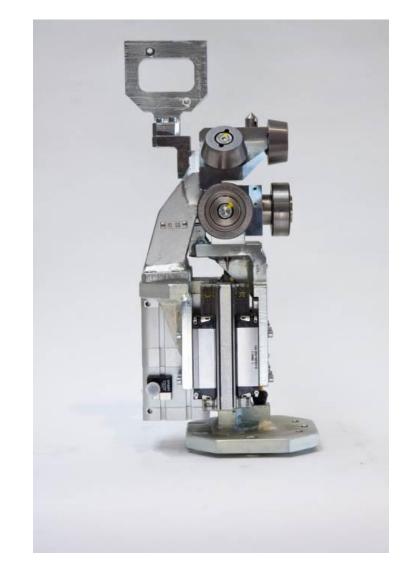

### FFThemtec Verso

#### Counter Roller Hemming Head

#### **Features**

- Counter Roller Hemming System
- for pre- and final hemming
- hemming pressure can be adjusted in the process by a proportional valve
- floating in vehicle Y direction to avoid deformations

### FFThemtec Verso

Hemming in Door Aperture and Sidewall Area

The Counter Roller System of **FFT**hemtec **Verso** enables it to do hemming tasks without a hemming bed.