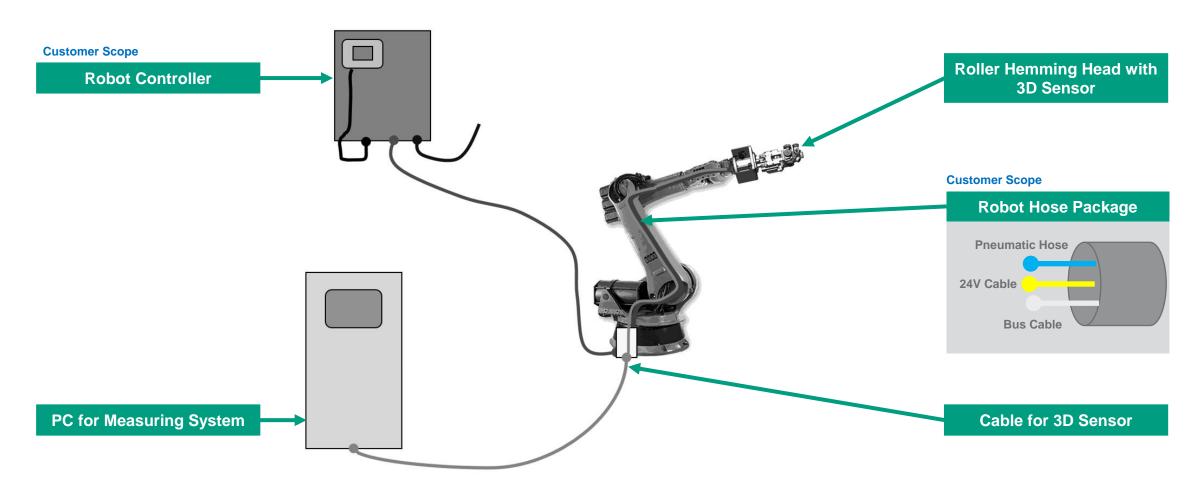

Counter Roller Hemming Head

Measuring System + Components

Measuring System to detect the BIW position and components

Additional Components
System Specific Add Ons





### FFThemtec Verso

#### Counter Roller Hemming Head

#### **Application**

- Door Aperture
- Wheel Arch
- Sidewall

#### **Hemming Geometries**

- Flat Hem
- Rope Hem

#### **Features**

- Counter Roller Hemming System
- for pre- and final hemming
- hemming pressure can be adjusted in the process by a proportional valve
- floating in vehicle Y direction to avoid deformations





### FFThemtec Verso

Hemming in Door Aperture and Sidewall Area

The Counter Roller System of **FFT**hemtec **Verso** enables it to do hemming tasks without a hemming bed.







# Measuring System + Components

Components and Cable Overview







# ADDITIONNAL COMPONENTS

FFT HA 130 RC – Roller Cleaning Device



The FFT Roller Cleaning Device automatically cleans the hemming rollers without interrupting the automatic cell operation.

- 1. Roller Specific Scrapers
- 2. Drive Element for Hemming Roller
- 3. Electric Motor
- 4. Electric Cabinet
- 5. Valve Cluster
- 6. Oil Tank
- 7. Precision Oil Spray Nozzles





## SERVICE OPTIONS

We support your project from the idea to the realization and gladly beyond.



We take into account quality and deadline requirements and we assume the responsibility for the project until turnkey handover.



#### Consulting

Use our experience for your tasks



#### **Project Management**

Support from the idea to the start of production



#### Risk Analysis

Identification of risks in the proce