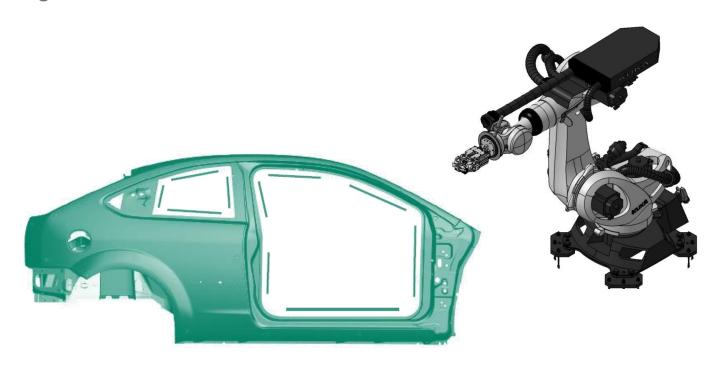

#### **Application**

- Door Aperture
- Wheel Arch
- Sidewall

### FFThemtec Verso

Hemming in Door Aperture and Sidewall Area

The Counter Roller System of **FFT**hemtec **Verso** enables it to do hemming tasks without a hemming bed.