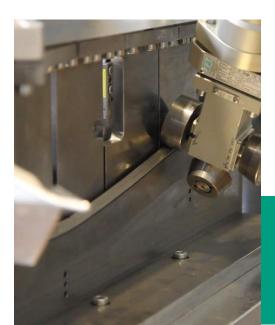

er Hemming System
- for pre- and final hemming
- hemming pressure can be adjusted in the process by a proportional valve
- floating in vehicle Y direction to avoid deformations





### FFThemtec Verso

Hemming in Door Aperture and Sidewall Area

The Counter Roller System of **FFT**hemtec **Verso** enables it to do hemming tasks without a hemming bed.







# Measuring System + Components

Components and Cable Overview







# ADDITIONNAL COMPONENTS

FFT HA 130 RC – Roller Cleaning Device



The FFT Roller Cleaning Device automatically cleans the hemming rollers without interrupting the automatic cell operation.

- 1. Roller Specific Scrapers
- 2. Drive Element for Hemming Roller
- 3. Electric Motor
- 4. Electric Cabinet
- 5. Valve Cluster
- 6. Oil Tank
- 7. Precision Oil Spray Nozzles





## SERVICE OPTIONS

We support your project from the idea to the realization and gladly beyond.



We take into account quality and deadline requirements and we assume the responsibility for the project until turnkey handover.



#### Consulting

Use our experience for your tasks



#### **Project Management**

Support from the idea to the start of production



#### Risk Analysis

Identification of risks in the process



#### Custom design

Creation of individual solutions



#### Manufacturing

Successful manufacturing with modern technologies



#### Documentation

Clear and logical



#### Conformity

Compliance with standards and regulations



#### After Sales

Competent service through FFT





## CONTACT

### Your personal contact person

Karsten Heil
Department Manager Hemmin