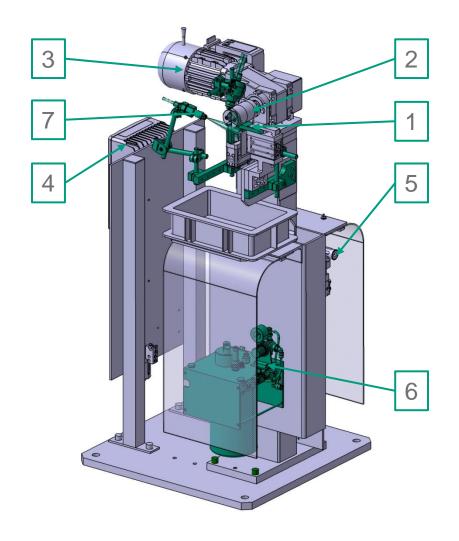

# ADDITIONNAL COMPONENTS

FFT HA 130 RC – Roller Cleaning Device

The FFT Roller Cleaning Device automatically cleans the hemming rollers without interrupting the automatic cell operation.

- 1. Roller Specific Scrapers
- 2. Drive Element for Hemming Roller
- 3. Electric Motor
- 4. Electric Cabinet
- 5. Valve Cluster
- 6. Oil Tank
- 7. Precision Oil Spray Nozzles