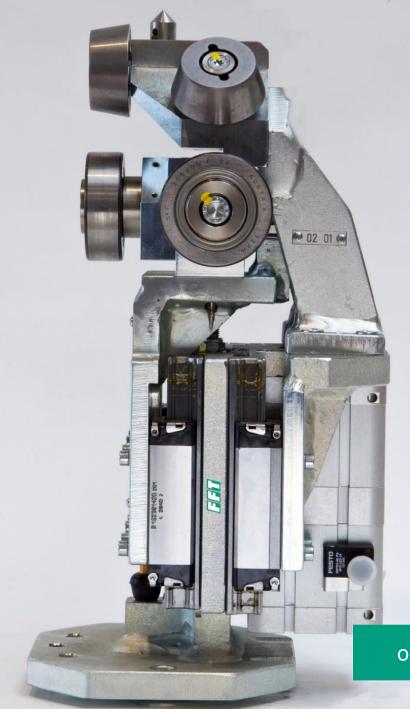

### FFThemtec Verso

#### Counter Roller Hemming Head

#### **Features**

- Counter Roller Hemming System
- for pre- and final hemming
- hemming pressure can be adjusted in the process by a proportional valve
- floating in vehicle Y direction to avoid deformations

### FFThemtec Verso

Hemming in Door Aperture and Sidewall Area

The Counter Roller System of **FFT**hemtec **Verso** enables it to do hemming tasks without a hemming bed.