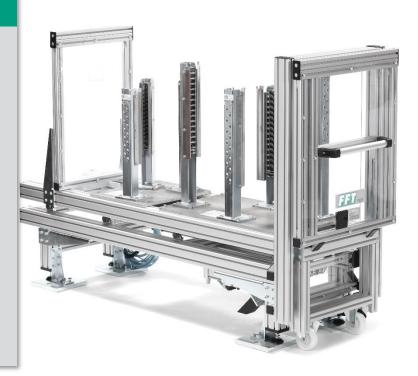

Structure of the FFTprovi Change Drawer

one step ahead in INTELLIGENT production systems

# Assemblies