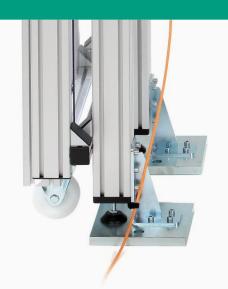

the FFT provi Change Drawer

Technical information
Connection data of the FFT provi Change Drawer

Advantages

Advantages and benefits for our customers





# Functionality



### **Functionality**

- The drawer is used to manually feed or remove components from the production process
- There are different types of component positioning in the drawer: e.g. comb, direct stack or clinker column
- During component feeding, the drawers are usually arranged in pairs to ensure decoupling between the operator and the robot
- A stop damping system is installed both in the retracted and in the extended state





Structure of the FFTprovi Change Drawer

one step ahead in INTELLIGENT production systems



# Assemblies





### 3 Technical information

Connection data of the FFTprovi Change Drawer



one step ahead in INTELLIGENT production systems

**FF** 



# Technical data

Special dimensions in 50 mm grid – possible

|  | _                    |                          |
|--|----------------------|--------------------------|
|  | Height               | 420 mm ,from 450 mm      |
|  | Wide                 | From 700 mm to 1200 mm   |
|  | Length               | From 1000 mm to 3000 mm  |
|  | Weight               | Depending on the version |
|  | Compressed air       | Min. 5 bar, max. 10 bar  |
|  | Rated voltage        | 230 V, 50 Hz             |
|  | Positioning accuracy | ± 0.5 mm                 |
|  | Payload              | Max. 200 kg              |







We support our customers in efficiently implementing their production systems according to their specifications.



D