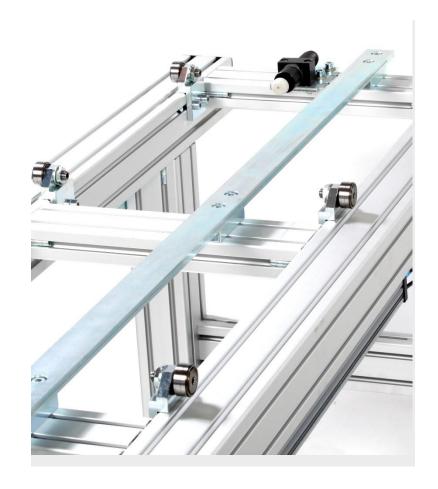

LIGENT production systems



# Assemblies





### 3 Technical information

Connection data of the FFTprovi Change Drawer



one step ahead in INTELLIGENT production systems

**FF** 



# Technical data

Special dimensions in 50 mm grid – possible

|  | _                    |                          |
|--|----------------------|--------------------------|
|  | Height               | 420 mm ,from 450 mm      |
|  | Wide                 | From 700 mm to 1200 mm   |
|  | Length               | From 1000 mm to 3000 mm  |
|  | Weight               | Depending on the version |
|  | Compressed air       | Min. 5 bar, max. 10 bar  |
|  | Rated voltage        | 230 V, 50 Hz             |
|  | Positioning accuracy | ± 0.5 mm                 |
|  | Payload              | Max. 200 kg              |







We support our customers in efficiently implementing their production systems according to their specifications.



DO YOU NEED AN INDIVIDUAL SOLUTION FOR YOUR TASK?





# Advantages



### **Advantages**

- Easy operation and maintenance
- Short delivery times due to standardized sizes
- Special sizes are possible
- Cost optimization
  - Low operating costs
  - Low investment
- High quality due to
  - High quality components
  - Few wearing parts
  - Simple construction







### SERVICE OPTIONS

We support your project from the idea to the realization and gladly beyond.



We take into account quality and deadline requirements and we assume the responsibility for the project until turnkey handover.



#### Consulting

Use our experience for your tasks



#### **Project Management