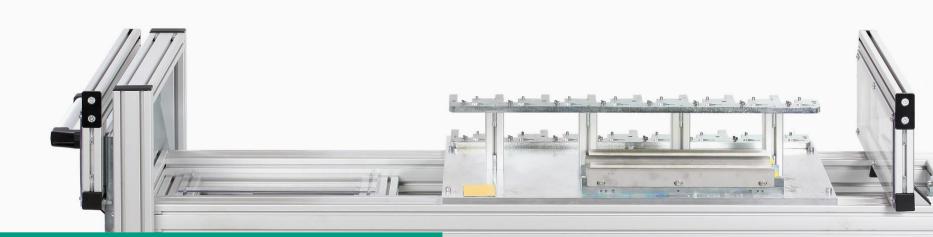

# Functionality

### **Functionality**

- The drawer is used to manually feed or remove components from the production process
- There are different types of component positioning in the drawer: e.g. comb, direct stack or clinker column
- During component feeding, the drawers are usually arranged in pairs to ensure decoupling between the operator and the robot
- A stop damping system is installed both in the retracted and in the extended state

Structure of the FFTprovi Change Drawer

one step ahead in INTELLIGENT production systems

# Assemblies