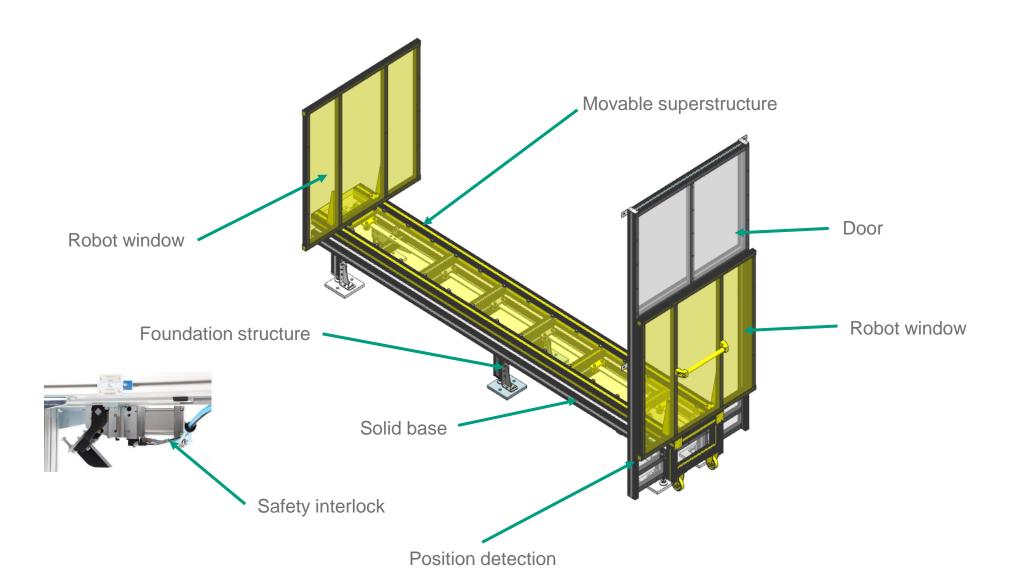

### **Functionality**

- The drawer is used to manually feed or remove components from the production process
- There are different types of component positioning in the drawer: e.g. comb, direct stack or clinker column
- During component feeding, the drawers are usually arranged in pairs to ensure decoupling between the operator and the robot
- A stop damping system is installed both in the retracted and in the extended state

# Assemblies