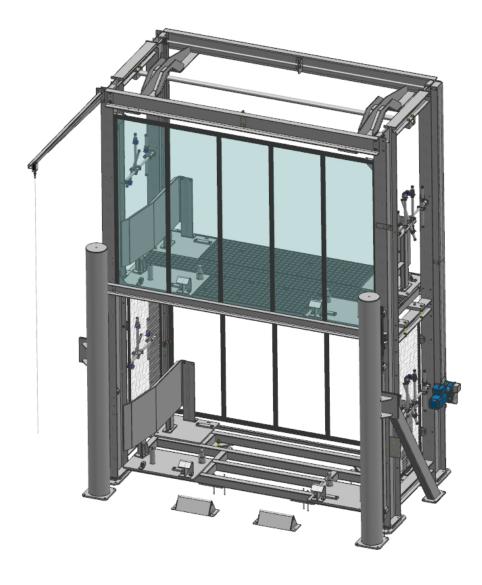

## 4 Advantages

Advantages and benefits for our customers

# Advantages

Of the **FFT***provi* **Container Exchange Rack** 

### **Advantages**

- Loading robot doesn't require any seventh axis
- It's designed to make optimum use of the space available by using the stacking structure
- The application of special containers is possible
- The System ensures a high availability
- Flexible logistics by:
  - decouple the cycle time
  - Compatible with all common containers used by OEM's