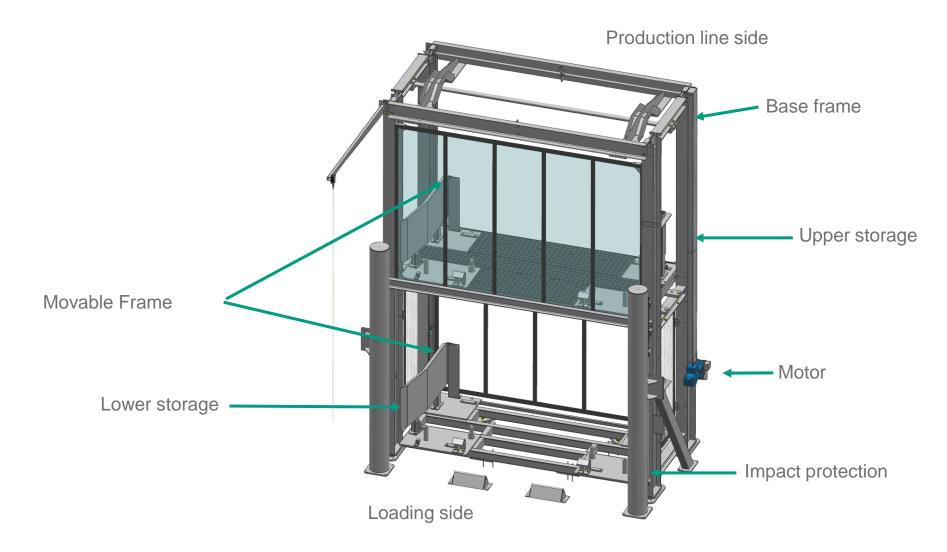

### Description

Function of the **FFT***provi* **Container Exchange Rack** 

### Description

4

Function of the **FFT***provi* **Container Exchange Rack** 

## **General operation**

### **General operation**

- Two levels: upper and lower storage
- Upper and lower storage are alternately loaded with containers by forklifts
- Containers can be loaded by robots
- A continuous operation of the production line is ensured

### 2 Assemblies

Structure of the **FFT***provi* **Container Exchange Rack** 