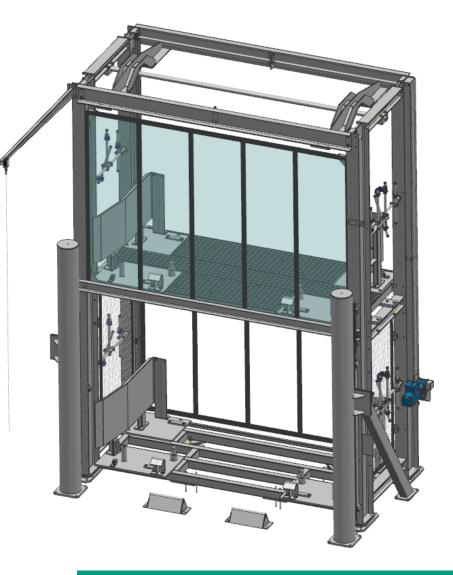

## 3 Technical information

**FFT**provi **Container Exchange Rack** 

# Technical data

| Container height                         | Up to 2500 mm           |
|------------------------------------------|-------------------------|
| Container width                          | Up to 5600 mm           |
| Container depth                          | Up to 2500 mm           |
| Weight                                   | according to the model  |
| Air pressure, only special model         | Min. 5 bar, max. 10 bar |
| Nominal voltage                          | 230 / 400 V, 50 Hz      |
| positio <b>ning</b> accuracy             | ± 0.5 mm                |
| Additional load, according to the model. | Max. 2000 kg            |